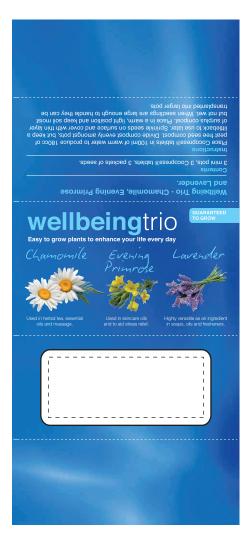

3 IN 1 GARDEN TRIO Product and Artwork Proof

Your Ref: Quantity: Product Code: PS0101 Product: WB3

Our Ref: Version: 1

**PRINTING CONCERNS:** 

**PRODUCT INFO:** 

## **PANTONE REFERENCE(S)**

뤗 Full Colour

#### ARTWORK SCALE 50%

Product Image for visualisation - colours may vary

### PLEASE NOTE:

- All colours including print and product are for visual purposes only and should not be regarded as the actual colour of the product and print.
- Some products may vary from batch to batch and may differ from previous orders.
- The colour and texture of a product can also have an effect on the final print colour.
- By approving this order we accept that you understand these terms.

The dashed line is to demonstrate print area and will not appear on your printed item

- 1. Your order will not go in to print and production time cannot be confirmed, unless artwork has been approved via the online system.
- 2. Once printed, artwork cannot be amended, mistakes must be rectified at visual stage.
- 3. Claims for faulty goods will be honoured, only if the goods are returned to us. We will not issue credits/refunds for items that have been distributed. Please ensure that goods are satisfactory before distribution
- 4. We are not responsible for delays during transit.

By approving this visual, you are confirming you have thoroughly checked all information, including layout, fonts, spelling, print colours, print size, print position, product, product colour and quantity.