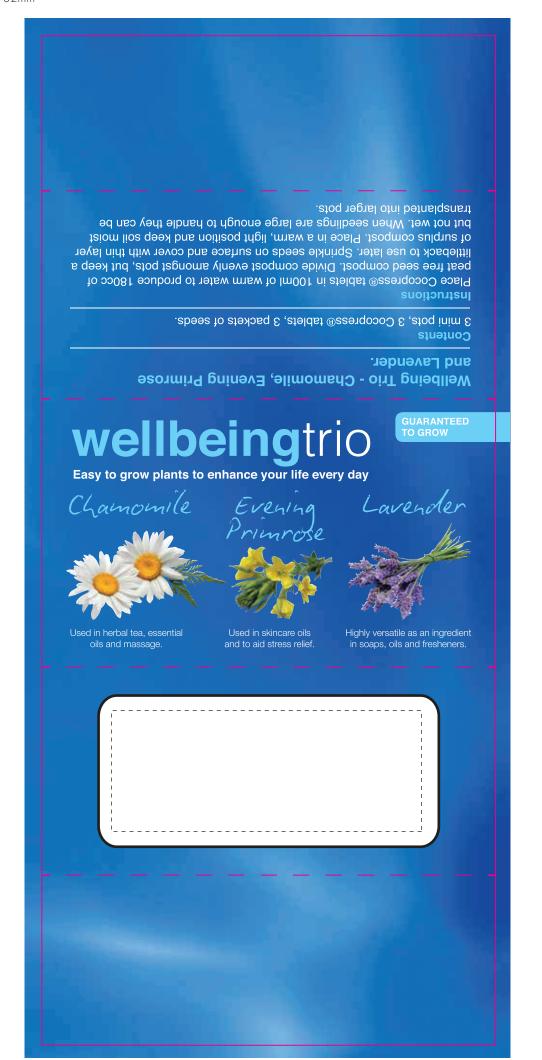

3 IN 1 GARDEN TRIO Product and Artwork Proof

Your Ref: Quantity: Product Code: PS0101 Product: WB3

Our Ref: Version: 1

**PRINTING CONCERNS:** 

**PRODUCT INFO:** 

## **PANTONE REFERENCE(S)**

뤗 Full Colour

#### ARTWORK SCALE 50%

Product Image for visualisation - colours may vary

### PLEASE NOTE:

- All colours including print and product are for visual purposes only and should not be regarded as the actual colour of the product and print.
- Some products may vary from batch to batch and may differ from previous orders.
- The colour and texture of a product can also have an effect on the final print colour.
- By approving this order we accept that you understand these terms.

The dashed line is to demonstrate print area and will not appear on your printed item

- 1. Your order will not go in to print and production time cannot be confirmed, unless artwork has been approved via the online system.
- 2. Once printed, artwork cannot be amended, mistakes must be rectified at visual stage.
- 3. Claims for faulty goods will be honoured, only if the goods are returned to us. We will not issue credits/refunds for items that have been distributed. Please ensure that goods are satisfactory before distribution
- 4. We are not responsible for delays during transit.

By approving this visual, you are confirming you have thoroughly checked all information, including layout, fonts, spelling, print colours, print size, print position, product, product colour and quantity.